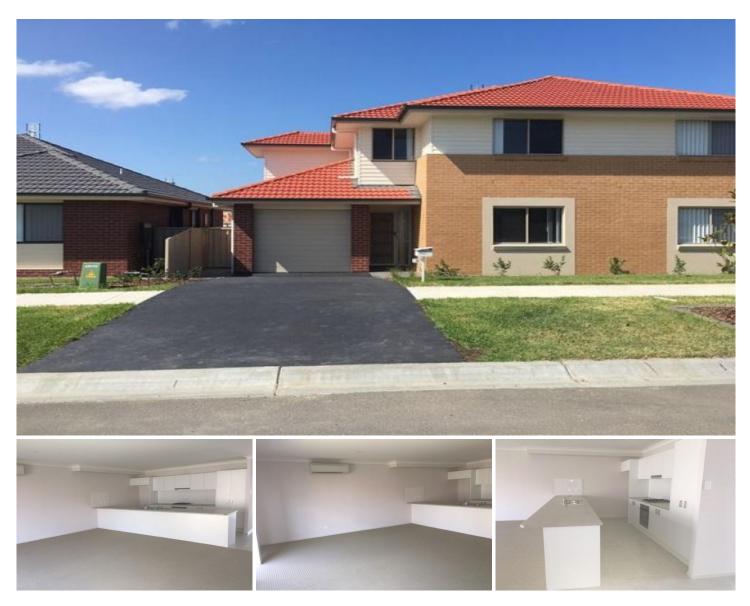

## **5 Nigella Circuit Hamlyn Terrace NSW**

Near new and modern townhouse. Three large bedrooms, with ensuite bathroom to main, two large separate living areas, split system air-con and ceiling fans in all bedrooms

Single garage, lovely rear undercover patio area and fully fenced. Located in a very quiet and popular area.

Sorry, no pets allowed.

INSPECTIONS ARE SUBJECT TO CHANGE! PLEASE CONFIRM INSPECTIONS PRIOR TO THE SCHEDULED TIMES BY CHECKING INSPECTION DETAILS ON WWW.COASTWIDEFN.COM.AU