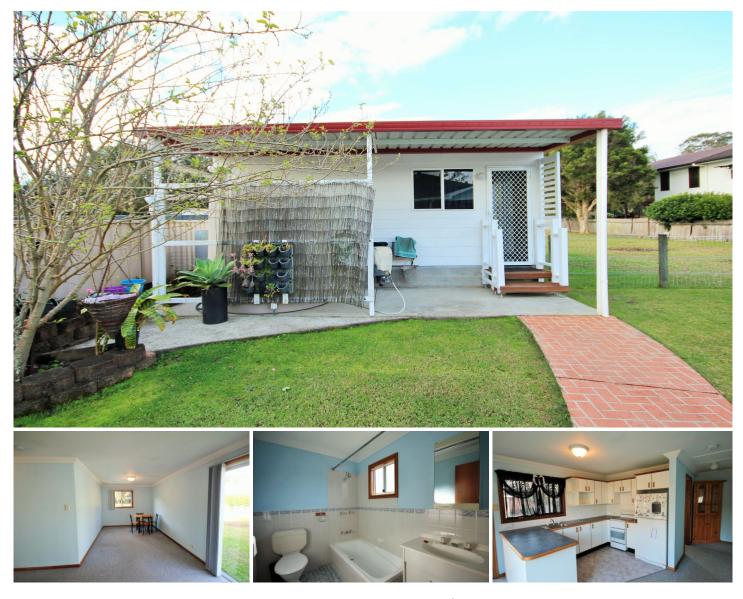

## 29a Wolseley Avenue Tacoma NSW

Located directly across the road from Wyong River in the beautiful suburb of Tacoma, this 1 bedroom flat is complete with a built-in. Neat and tidy bathroom. Open plan kitchen and lounge. Stress free living with no garden or pool maintenance, however pool is available for tenants use. Currently no laundry facilities but external space to organise. Water & electricity included. On street parking only. Don't miss out on viewing this cute & cosy granny flat today!