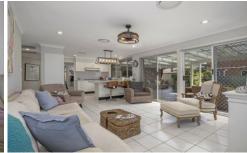

The living area consists of a comfortable formal lounge and dining room. A spacious tiled family room off the well-appointed kitchen, opens onto the covered outdoor entertaining area.

Large laundry with extra storage space. Ducted air conditioning and ceiling fans throughout, a double lock up garage with 2 remote doors and internal access to the house, solar panels and a private fully fenced yard