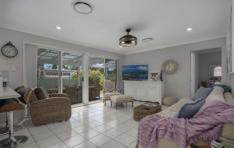

The living area consists of a comfortable formal lounge and dining room. A spacious tiled family room off the well-appointed kitchen, opens onto the covered outdoor entertaining area.

Large laundry with extra storage space. Ducted air conditioning and ceiling fans throughout, a double lock up garage with 2 remote doors and internal access to the house, solar panels and a private fully fenced yard