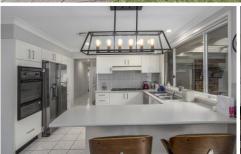

The living area consists of a comfortable formal lounge and dining room. A spacious tiled family room off the well-appointed kitchen, opens onto the covered outdoor entertaining area.

Large laundry with extra storage space. Ducted air conditioning and ceiling fans throughout, a double lock up garage with 2 remote doors and internal access to the house, solar panels and a private fully fenced yard