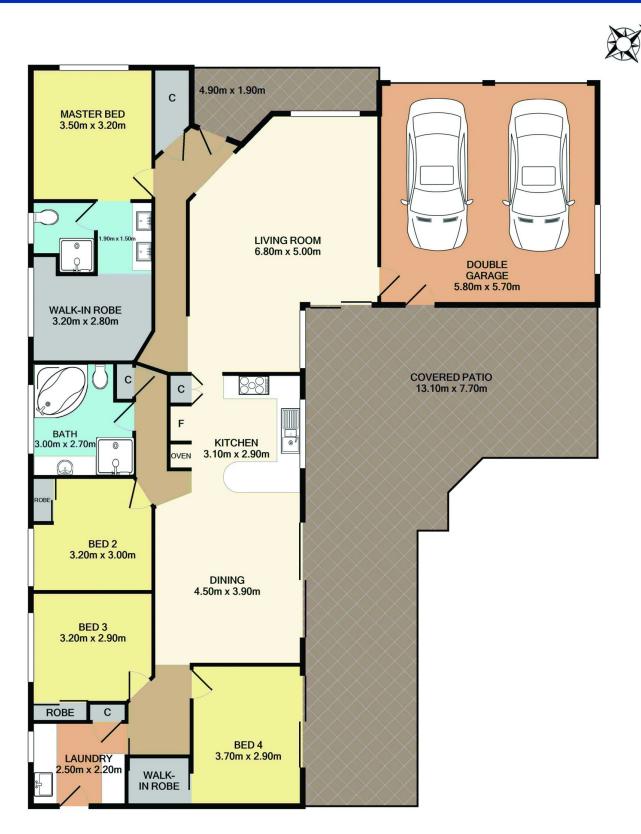

## 41 Twin Lakes Drive Lake Haven NSW

This immaculate home boasts a unique floorplan with some surprise features and inclusions that will please the whole family.

4 bedrooms all complete with robes, main with a modern ensuite bathroom that walks through to every ladies dream - a huge dressing room/walk-in-robe.

The living area consists of a comfortable formal lounge and dining room. A spacious tiled family room off the well-appointed kitchen, opens onto the covered outdoor entertaining area.

Large laundry with extra storage space. Ducted air conditioning and ceiling fans throughout, a double lock up garage with 2 remote doors and internal access to the house, solar panels and a private fully fenced yard

## 41 Twin Lakes Drive, Lake Haven

Total Approx. Floor Area 175.5 SQ.M. 1890 SQ.FT.

Measurements are approximate. Not to scale. For illustrative purposes only. Boundaries are approximate.