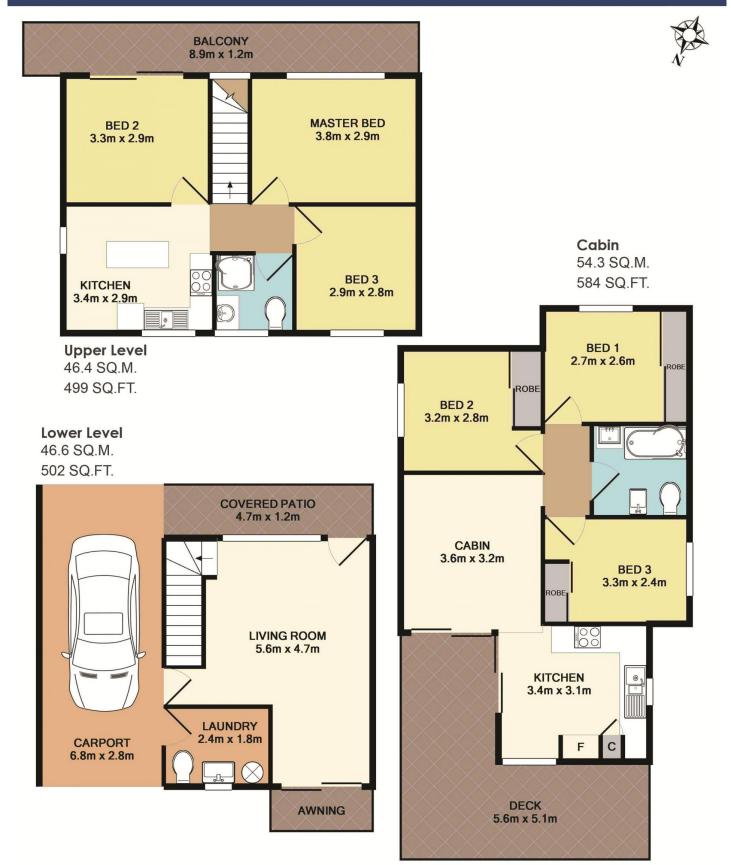

## 31 St James Avenue, Berkeley Vale

Total Approx. Floor Area of Main House 93 SQ.M. 1001 SQ.FT.

Measurements are approximate. Not to scale. For illustrative purposes only. Boundaries are approximate.

# 31 St James Avenue, Berkeley Vale