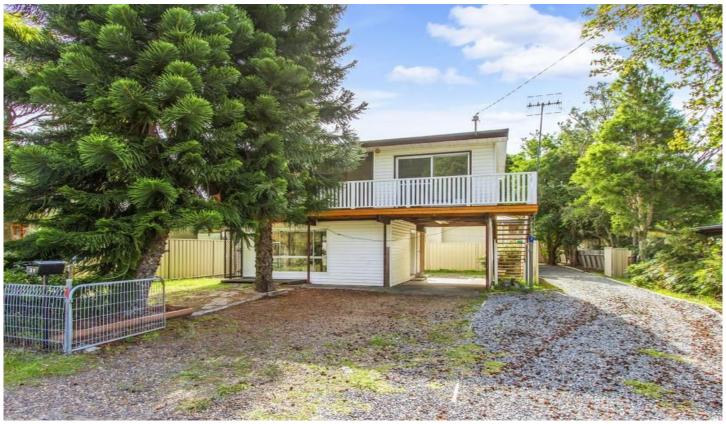

#### 31 St James Avenue Berkeley Vale NSW

Fresh and funky 3-bedroom home with new kitchen, bathroom and front veranda that captures the warm sun and fill the home with light!

The downstairs area has a tiled living room, which is set up as a warm cozy lounge room, also an external laundry + single carport.

Upstairs features 3-decent size bedrooms, kitchen with new appliances, polished floorboards throughout and a lovely feel to the whole house.

Great location, situated within walking distance to the local Tuggerah Lakes bike/walking path, short drive to Mingara Recreation club, local Chittaway Bay shopping complex, Westfield Tuggerah shops and freeway access.