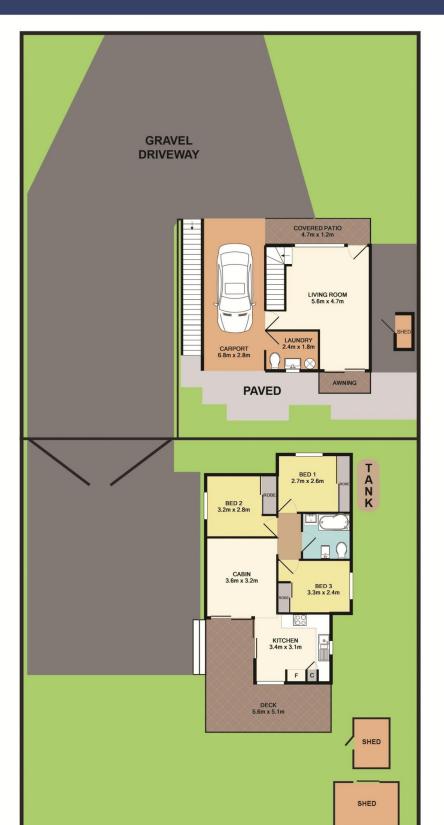

t and a lovely feel to the whole house.

Great location, situated within walking distance to the local Tuggerah Lakes bike/walking path, short drive to Mingara Recreation club, local Chittaway Bay shopping complex, Westfield Tuggerah shops and freeway access.

INSPECTIONS ARE SUBJECT TO CHANGE!
PLEASE CONFIRM INSPECTIONS PRIOR TO THE
SCHEDULED TIMES BY CHECKING INSPECTION

### 3 📭 1 🖺 1 🗬

**View**: http://www.coastwidefn.com.au/lease/nsw/central -coast-region/berkeley-vale/residential/house/562



Property Management 02 4353 1999



## 31 St James Avenue, Berkeley Vale



Total Approx. Floor Area of Main House 93 SQ.M. 1001 SQ.FT.

Measurements are approximate. Not to scale. For illustrative purposes only. Boundaries are approximate.



# 31 St James Avenue, Berkeley Vale

### SITE PLAN