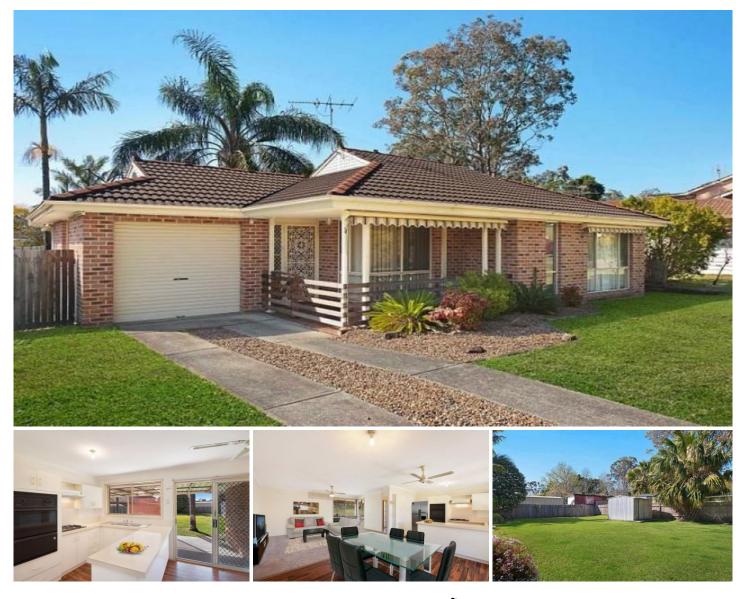

## 23 Brittania Drive Watanobbi NSW

This property is ideally suited to the avid gardener and offers privacy, space and serenity. Features include:

:: Three bedrooms with built in robes, main bedroom features walk in robe

:: Large sun drenched backyard lined with established landscaped gardens, veggie patch and large garden shed

:: Covered patio/entertaining area

:: Single tandem garage with internal access plus ample off street parking

- :: Open plan kitchen/dining/lounge with A/C
- :: Good sized laundry with external access + second wc
- :: Neat bathroom with bath tub
- :: Gas hot water, cooking and heating

Pets on application.