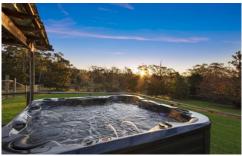

Large undercover entertaining area with spa that overlooks the property. The property also has a large 12m x 16m American style barn shed with a large amount of Dexion shelves and a full bathroom.

Other features include: