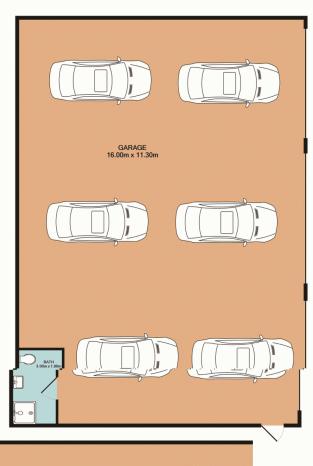

## 60 Greta Road, Kulnura

Garage 180.8 SQ.M. 1946 SQ.FT.

> Main Residence 133.2 SQ.M. 1433 SQ.FT.

Shed 116.2 SQ.M. 1251 SQ.FT.

Total Approx. Floor Area of Main Residence 133.2 SQ.M. 1433 SQ.FT.