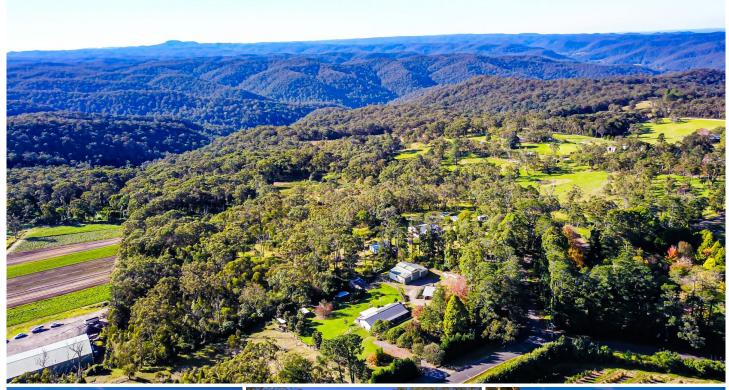

## 60 Greta Road Kulnura NSW

Set up high in the mountains of Kulnura is this recently refreshed home situated on 5 near cleared and useable acres.

4 bedrooms all with built-in robes, ceiling fans and new carpet. Stunning kitchen with stainless steel appliances, soft close doors and a huge walk-in pantry. Good size living area with separate dining. Beautiful main bathroom with separate toilet.

Large undercover entertaining area with spa that overlooks the property. The property also has a large 12m x 16m American style barn shed with a large amount of Dexion shelves and a full bathroom.

Other features include: