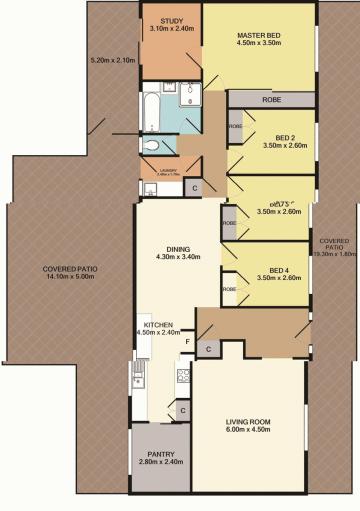

## 60 Greta Road Kulnura NSW

Set up high in the mountains of Kulnura is this recently refreshed home situated on 5 near cleared and useable acres.

4 bedrooms all with built-in robes, ceiling fans and new carpet. Stunning kitchen with stainless steel appliances, soft close doors and a huge walk-in pantry. Good size living area with separate dining. Beautiful main bathroom with separate toilet.

## 60 Greta Road, Kulnura

Garage 180.8 SQ.M. 1946 SQ.FT.

> Main Residence 133.2 SQ.M. 1433 SQ.FT.

Shed 116.2 SQ.M. 1251 SQ.FT.

Total Approx. Floor Area of Main Residence 133.2 SQ.M. 1433 SQ.FT.