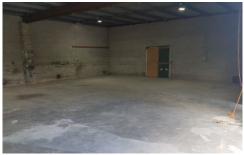

## 3/5 Bon Mace Close Berkeley Vale NSW

This factory is in an ideal position in the Berkeley Vale industrial estate adjacent to Mingara Recreational Club. The factory is 10 x 13 m with a central roller door. 3 phase electrical supply and a secure gated driveway.

electrical supply and a secure gated driveway. Water is charged at 10% for the complex which is approximately equals to \$400 p/a.

**Building Size**: 130 sqm **Land Size**: 130 sqm

View : http://www.coastwidefn.com.au/lease/ns