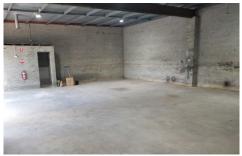

## 3/5 Bon Mace Close Berkeley Vale NSW

This factory is in an ideal position in the Berkeley Vale industrial estate adjacent to Mingara Recreational Club. The factory is 10 x 13 m with a central roller door. 3 phase electrical supply and a secure gated driveway.

electrical supply and a secure gated driveway. Water is charged at 10% for the complex which is approximately equals to \$400 p/a.

**Building Size**: 130 sqm **Land Size**: 130 sqm

View : http://www.coastwidefn.com.au/lease/ns