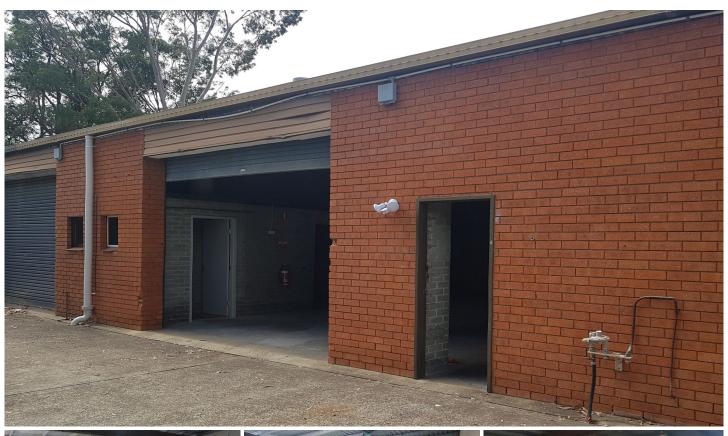

## 3/5 Bon Mace Close Berkeley Vale NSW

This factory is in an ideal position in the Berkeley Vale industrial estate adjacent to Mingara Recreational Club. The factory is 10 x 13 m with a central roller door. 3 phase electrical supply and a secure gated driveway.

electrical supply and a secure gated driveway. Water is charged at 10% for the complex which is approximately equals to \$400 p/a.

**Building Size**: 130 sqm **Land Size**: 130 sqm

View : http://www.coastwidefn.com.au/lease/ns