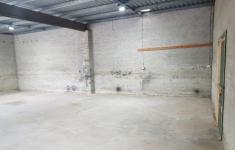

## 3/5 Bon Mace Close Berkeley Vale NSW

This factory is in an ideal position in the Berkeley Vale industrial estate adjacent to Mingara Recreational Club. The factory is 10 x 13 m with a central roller door. 3 phase electrical supply and a secure gated driveway.

electrical supply and a secure gated driveway. Water is charged at 10% for the complex which is approximately equals to \$400 p/a.

**Building Size**: 130 sqm **Land Size**: 130 sqm

View : http://www.coastwidefn.com.au/lease/ns