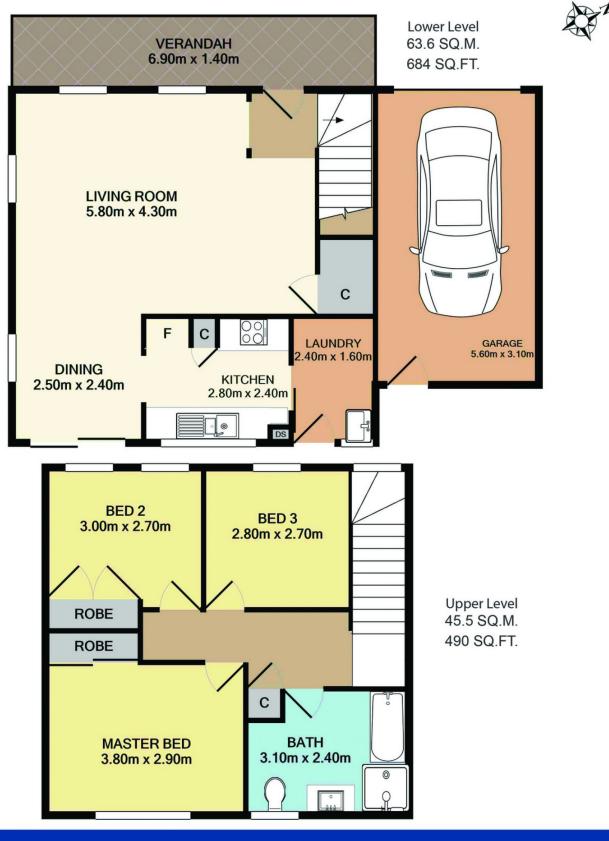

## 1/12 Hawthorn Place, Mardi

Total Approx. Floor Area 109.1 SQ.M. 1175 SQ.FT.

Measurements are approximate. Not to scale. For illustrative purposes only. Boundaries are approximate.