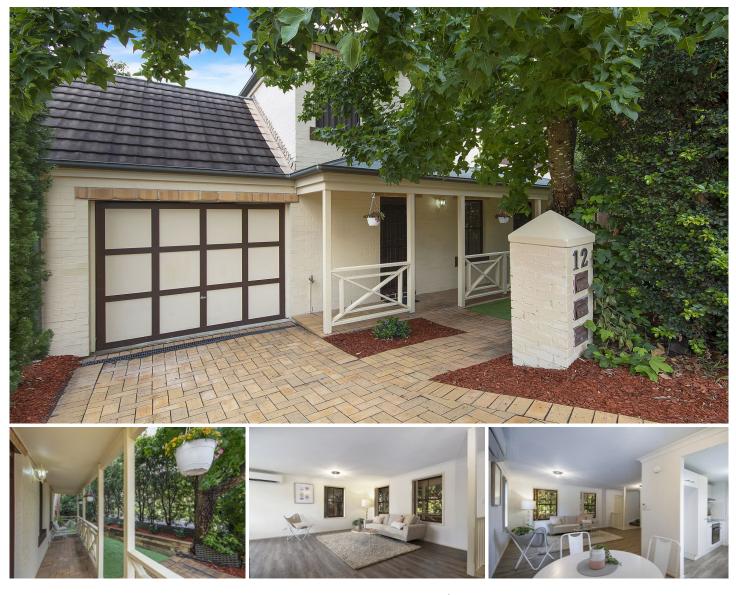

## 1/12 Hawthorn Place Mardi NSW

Tastefully updated and immaculately presented, this impressive two-storey duplex offers a comfortable floor plan, a private position and a great opportunity for the home buyer or the investor.

The home features 3 bedrooms, 2 with robes and A/C, light and bright open plan living also with A/C, a neat galley style kitchen, a private fully fenced yard, internal laundry with 2nd toilet and a single lock up garage.

Freshly updated with paint, floor coverings, light fittings, bathroom vanity, appliances, and air conditioning the home is ready to move in or for the investor to rent straight out.

Investors looking for a great investment can expect a return in the vicinity of \$400 - \$410 per week.