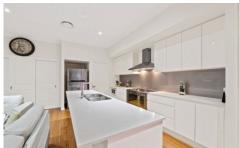

The kitchen is finished with ceasar stone bench tops and stainless steel appliances including a chef style 6 burner gas stove, oven and dishwasher.