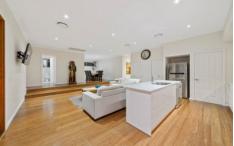

The spacious master suite provides a private sanctuary comprising of an ensuite with his & hers basins and a walk in robe. A large french style maple window captures the bushland outlook.

If you love entertaining, the sunken open plan living/kitchen space is sure to tick all the right boxes.