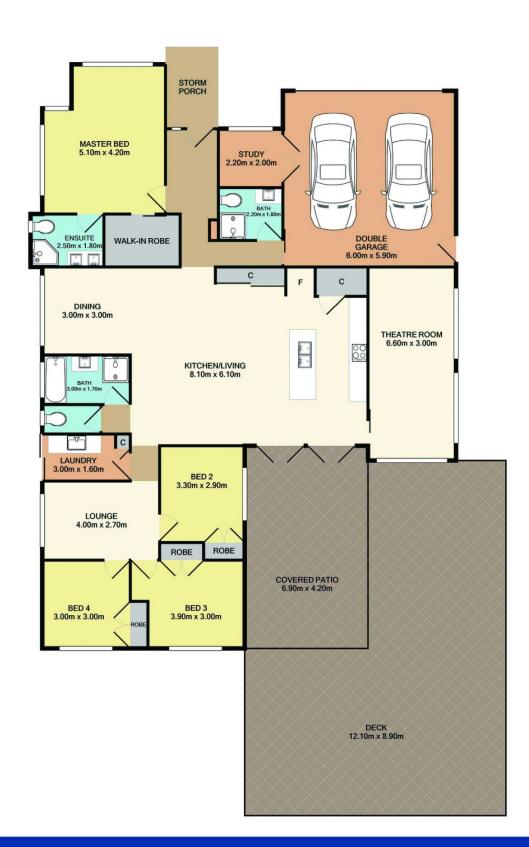

#### 20 Fairlight Circuit Mardi NSW

Boasting a spacious floor plan with chic modern appeal, this luxurious residence offers a unique family friendly design with an endless list of quality features that include high ceilings, an abundance of natural light and bamboo flooring.

The spacious master suite provides a private sanctuary comprising of an ensuite with his & hers basins and a walk in robe. A large french style maple window captures the bushland outlook.

If you love entertaining, the sunken open plan living/kitchen space is sure to tick all the right boxes.

The kitchen is finished with ceasar stone bench tops and stainless steel appliances including a chef style 6 burner gas stove, oven and dishwasher.

# 20 Fairlight Circuit, Mardi