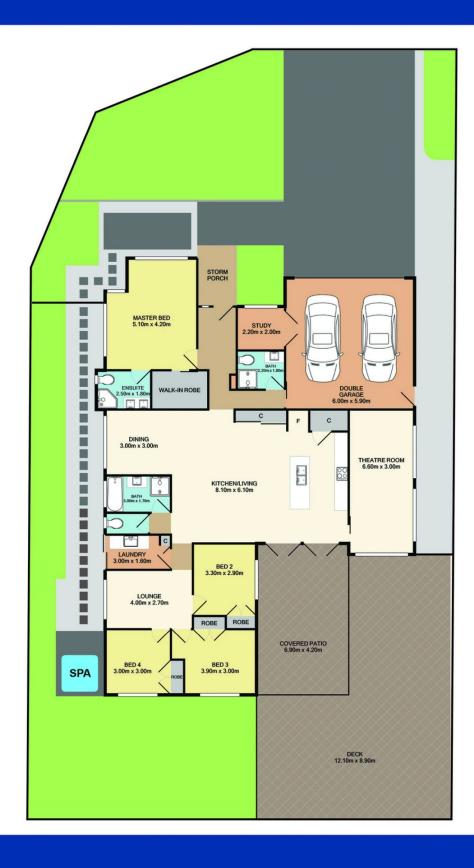

#### 20 Fairlight Circuit Mardi NSW

Boasting a spacious floor plan with chic modern appeal, this luxurious residence offers a unique family friendly design with an endless list of quality features that include high ceilings, an abundance of natural light and bamboo flooring.

The spacious master suite provides a private sanctuary comprising of an ensuite with his & hers basins and a walk in robe. A large french style maple window captures the bushland outlook.

If you love entertaining, the sunken open plan living/kitchen space is sure to tick all the right boxes.

The kitchen is finished with ceasar stone bench tops and stainless steel appliances including a chef style 6 burner gas stove, oven and dishwasher.

#### SITE PLAN