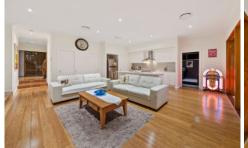

The spacious master suite provides a private sanctuary comprising of an ensuite with his & hers basins and a walk in robe. A large french style maple window captures the bushland outlook.

If you love entertaining, the sunken open plan living/kitchen space is sure to tick all the right boxes.