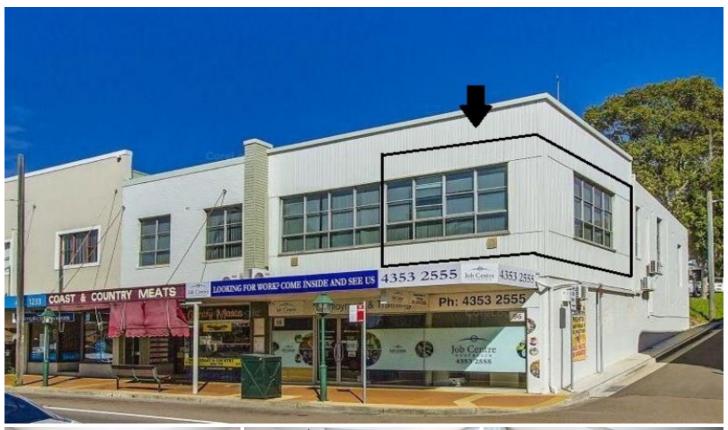

## 3/92-96 Pacific Highway Wyong NSW

This very tidy first floor corner office is located on the Pacific Highway directly opposite Wyong Train Station. The office views east and north with a pleasant outlook. Toilets and kitchen facilities are shared with 3 other tenancies. Centrally located this office is very suitable for many office applications!