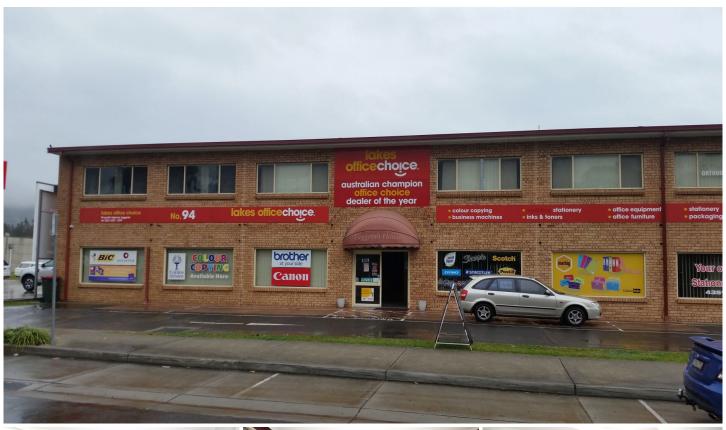

## 3/94 Pacific Highway Tuggerah NSW

PRIME POSITION OFFICE Available now is this very neat air conditioned first floor office situated above Lakes Office Choice. Facilities are shared with another small business and parking for one car and one visitors car available. Prime Exposure with with Tuggerah railway station across the road and Westfield Shopping Centre around the corner.