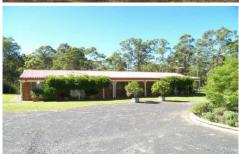

## JILLIBY

This attractive brick 4 bedder on 2.4 acres with ensuite to main, including spa bath, ticks all the boxes: -

- \* Large master suite
- \* Large open plan living areas
- \* Gas log fire
- \* Ceiling fans in the main living areas
- \* 2 bathrooms
- \* Updated kitchen
- \* Insulated prior to "the scheme"
- \* 10,000 gallon house tanks (22,500 litres)

Complementing the house is a large 3 bay garage with 3 phase power - ideal for the tradie. Two of the garages have auto doors. A dam with electric pump, supplies the ring main irrigation system to all the gardens and some of the native trees. Great outlook to valley views.