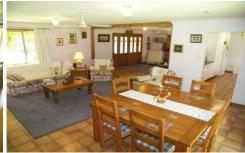

## JILLIBY

This attractive brick 4 bedder on 2.4 acres with ensuite to main, including spa bath, ticks all the boxes: -

- \* Large master suite
- \* Large open plan living areas
- \* Gas log fire
- \* Ceiling fans in the main living areas
- \* 2 bathrooms
- \* Updated kitchen
- \* Insulated prior to "the scheme"
- \* 10,000 gallon house tanks (22,500 litres)