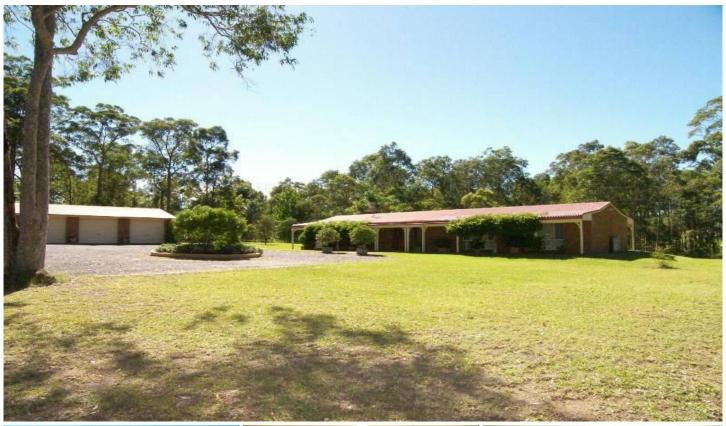

## JILLIBY

This attractive brick 4 bedder on 2.4 acres with ensuite to main, including spa bath, ticks all the boxes: -

- \* Large master suite
- \* Large open plan living areas
- \* Gas log fire
- \* Ceiling fans in the main living areas
- \* 2 bathrooms
- \* Updated kitchen
- \* Insulated prior to "the scheme"
- \* 10,000 gallon house tanks (22,500 litres)

Complementing the house is a large 3 bay garage with 3 phase power - ideal for the tradie. Two of the garages have auto doors. A dam with electric pump, supplies the ring main irrigation system to all the gardens and some of the native trees. Great outlook to valley views.