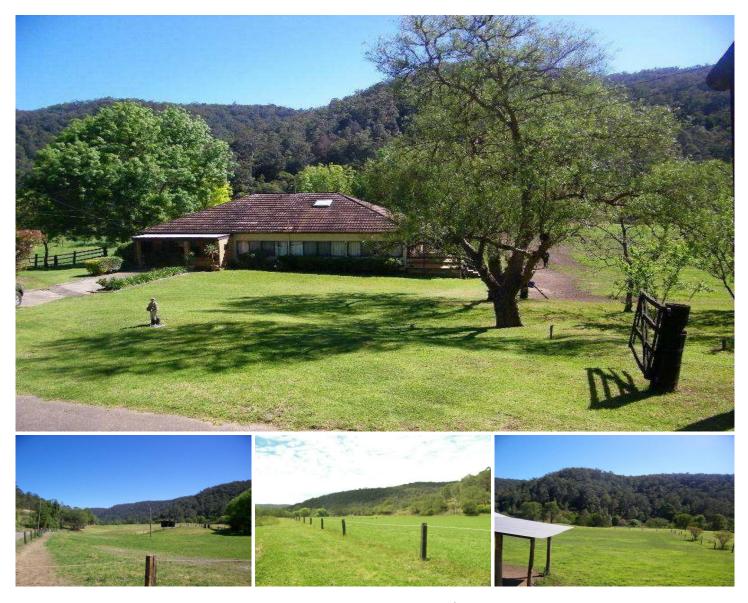

## YARRAMALONG

Brilliantly located in the stunning Yarramalong Valley & only 1 hour north of Sydney "Yarradorf" is set on 60 acres with approximately 45 acres of grazing creek flats. A comfortable homestead with an older style managers studio, ideally designed to suit for horse breeding/spelling etc or could also be used for cattle, offering prime grazing land. Central to both race tracks, 30 minutes to Wyong & 45 minutes to Gosford. Ample shedding, low maintenance gardens, excellent water and set in a parklike setting surrounded by ageing blue gums & a beautiful mountain backdrop. Priced to sell, inspect today. Contact Scott Wall on 0403 271 122