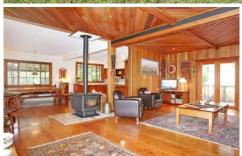

North facing country residence incorporating cypress floors, Balinese pavilion, fireplaces, brick & timber lined and surrounded by a backdrop of aging Sydney Blue Gums.

Excellent water provided by numerous spring fed dams and seasonal creek.