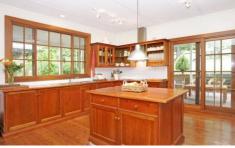

North facing country residence incorporating cypress floors, Balinese pavilion, fireplaces, brick & timber lined and surrounded by a backdrop of aging Sydney Blue Gums.

Excellent water provided by numerous spring fed dams and seasonal creek.