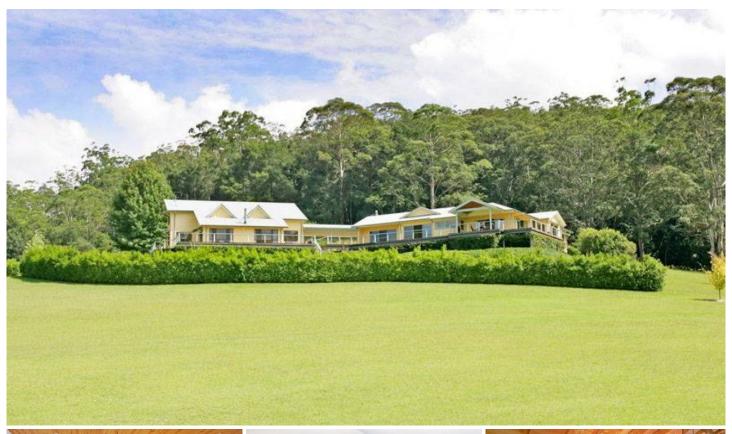

## **WYONG CREEK**

Indulge yourself in this beautifully presented & designed 45 acre property nestled in landscaper designed gardens in a private valley bounded by Wyong River. Cleverly positioned overlooking the lush acreage beyond the Machurian pear tree lined driveway is this magnificent architecturally designed home. The formal residence features a large lounge - dining area, a slow combustion fireplace, with views over the valley. There is a designer kitchen adjoining the family room leading onto the extensive deck with expansive views. The main bedroom has an ensuite with walk-in robe also leading to the side verandah. A second large bedroom with built-ins & a third bedroom or formal study at your preference. Formal entry hall with guest powder room & modern bathroom with ducted a/c throughout the home. Across the coverway or verandah enjoy the convenience of open plan living over 3 levels with 3 more large bedrooms, main formal bathroom, kitchen &