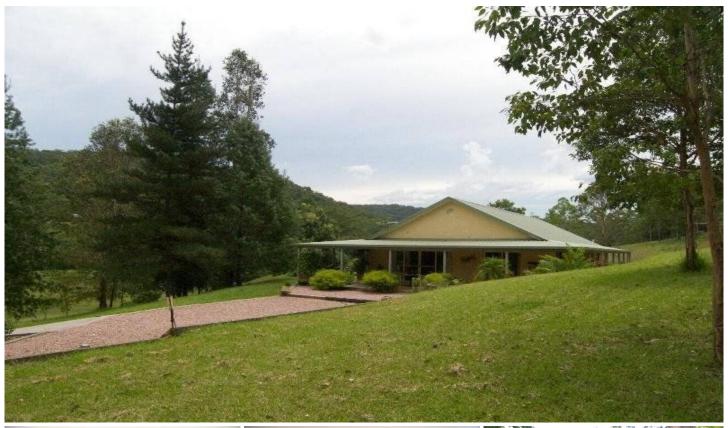

## **CEDAR BRUSH CREEK**

This country "Gem" is set amongst 17 private acres of rolling green pastures surrounded by native bushland. The homestead with spacious outdoor entertaining area overlooks the crystal clear creek & views to the Wattagan Mountains. Including a visitors quarters, machinery shed, cattle yard, fully fenced and all within 1 hour drive to Sydney. Near new homestead with beautiful kitchen, 3 bedrooms, large living area & wrap around verandahs. All this as you enter through a long tree lined driveway. This is the ideal retreat.