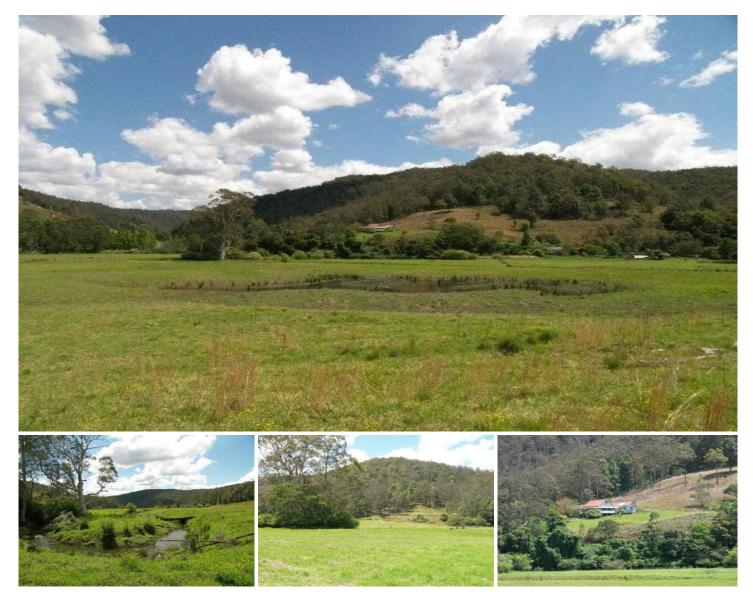

## **CEDAR BRUSH CREEK**

Rare indeed is this large scale rural acreage totalling 257 acres & comprising of 5 titles.

Level grazing land with creek frontage rising to natural bush. An original pioneering homestead perched on the hill overlooking the valley below in need of repairs.

What a golden opportunity with unlimited potential situated within an idyllic location just 1 hr north of Wahroonga.

For further details please call Scott Wall 0403 271 122.