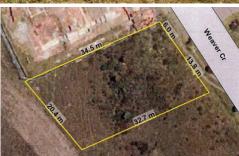

## **4 Weaver Crescent WATANOBBI NSW**

Located in a great estate, build your dream home here & capture the fantastic mountain views.

- \* Approximately 647m2
- \* Zoned 2b Multiple Dwelling Zone
- \* Approximately 20m Street Frontages
- \* Close to all amentities including Wyong Train Station, Local Schools,