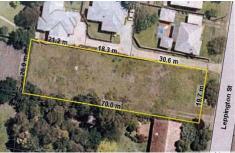

## 24 Leppington Street WYONG NSW

We are offering this fantastic development site for public auction. Positioned in the heart of town this site offers huge potential.

- \* Approximately 1416m2
- \* Zoned 2c Medium Density Residential
- \* Approximately 20m Street Frontage
- \* Walk to Wyong Train Station, Shops, Town Centre, Wyong River,

Schools & Sporting Fields

\* Approximately a 10 minute drive the F3 Freeway, Westfield

Shopping Centre & Tuggerah Lake's

AUCTION ON-SITE SATURDAY 31ST OCTOBER 2009 AT 11:30AM

Land Size: 1416 sqm

View: http://www.coastwidefn.com.au/sale/nsw/ce ntral-coast-region/wyong/residential/land/56

23585

Adrian Simpson 02 4353 1999

ADDRESS: 24 LEPPINGTON STREET, WYONG