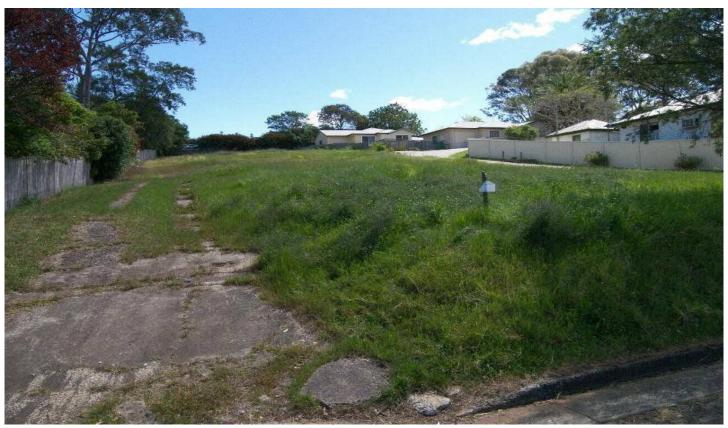

## 24 Leppington Street WYONG NSW

We are offering this fantastic development site for public auction. Positioned in the heart of town this site offers huge potential.

- \* Approximately 1416m2
- \* Zoned 2c Medium Density Residential
- \* Approximately 20m Street Frontage
- \* Walk to Wyong Train Station, Shops, Town Centre, Wyong River,

Schools & Sporting Fields

\* Approximately a 10 minute drive the F3 Freeway, Westfield

Shopping Centre & Tuggerah Lake's

AUCTION ON-SITE SATURDAY 31ST OCTOBER 2009 AT 11:30AM

Land Size: 1416 sqm

View: http://www.coastwidefn.com.au/sale/nsw/ce ntral-coast-region/wyong/residential/land/56

23585

Adrian Simpson 02 4353 1999

ADDRESS: 24 LEPPINGTON STREET, WYONG