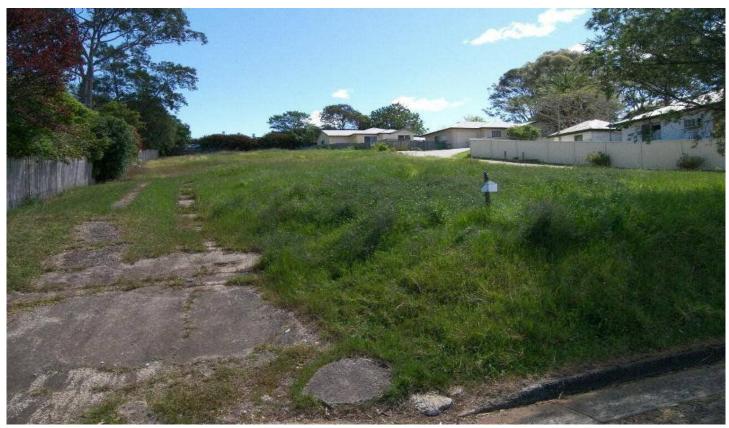

## 24 Leppington Street WYONG NSW

We are offering this fantastic development site for public auction. Positioned in the heart of town this site offers huge potential.

- Approximately 1416m2
- \* Zoned 2c Medium Density Residential
- \* Approximately 20m Street Frontage
- Walk to Wyong Train Station, Shops, Town Centre, Wyong River,

Schools & Sporting Fields

Approximately a 10 minute drive the F3 Freeway, Westfield

Shopping Centre & Tuggerah Lake's

AUCTION ON-SITE SATURDAY 31ST OCTOBER 2009 AT 11:30AM

Land Size: 1416 sqm

View : http://www.coastwidefn.com.au/sale/nsw/ce ntral-coast-region/wyong/residential/land/56