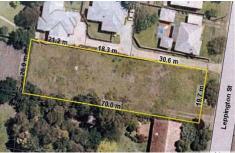

## 24 Leppington Street WYONG NSW

We are offering this fantastic development site for public auction. Positioned in the heart of town this site offers huge potential.

- Approximately 1416m2
- \* Zoned 2c Medium Density Residential
- \* Approximately 20m Street Frontage
- Walk to Wyong Train Station, Shops, Town Centre, Wyong River,

Schools & Sporting Fields

Approximately a 10 minute drive the F3 Freeway, Westfield

Shopping Centre & Tuggerah Lake's

AUCTION ON-SITE SATURDAY 31ST OCTOBER 2009 AT 11:30AM

Land Size: 1416 sqm

View : http://www.coastwidefn.com.au/sale/nsw/ce ntral-coast-region/wyong/residential/land/56