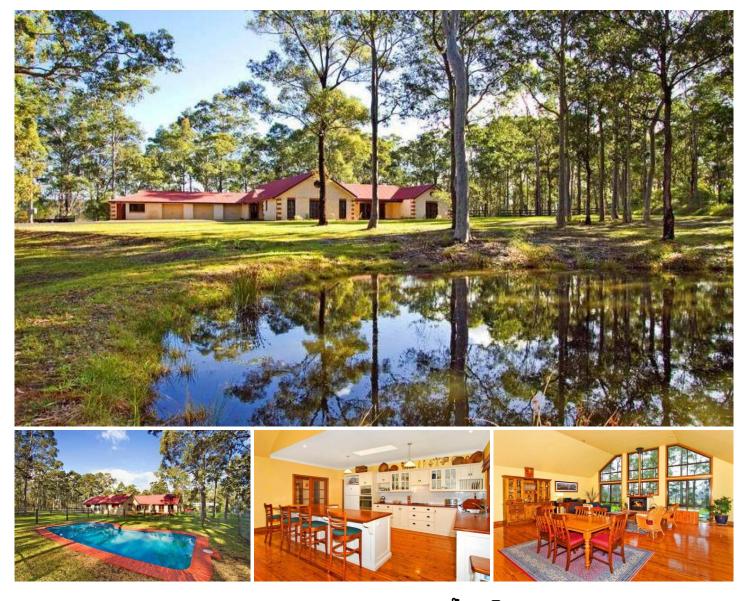

## JILLIBY

Tucked away in a tranquil pocket is this magnificent family residence. Set in an idealic location within minutes to shops, freeway & train station. Overlooking the surrounding countryside on 2.5 acres with maintained lawns, inground pool & entertaining area. Single level colonial style home with colorbond roof, 2 fireplaces, 2 large living areas - 1 with timber flooring, 4 bedrooms, large master with walk-in robe & ensuite, main bathroom with claw bath, stunning country kitchen, internal teenagers retreat plus 3 car garaging & workshop. This property has been maintained to the highest level & is a credit to the current owners. Contact Scott Wall on 0403 271 122