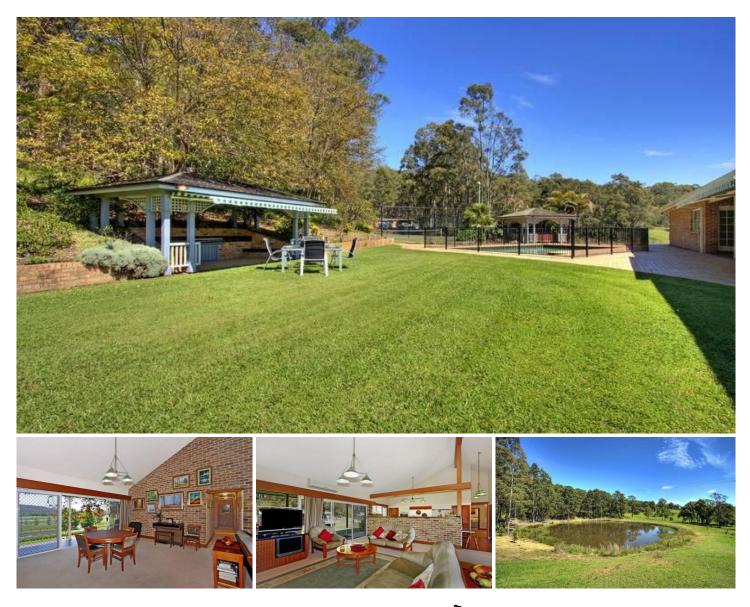

## JILLIBY

"Amber"- Dress Circle Location - A Grand Family Residence with resort ambience & impressive proportions, this residence radiates liveability & easy elegance. "Top End" finishes & immaculate attention to detail. Premium entertaining facilities including billiard & bar room, alfresco dining with tennis court, swimming pool, spa, sauna & cabana. This 5 bedroom home with 2 living areas, 9 car garaging & 3 bathrooms sits on 32 acres of sundrenched pastures, a north facing verandah capturing expansive views of the deciduous tree-lined driveway, rolling lawns & crystal clear dam. A very peaceful location - moments to everything.