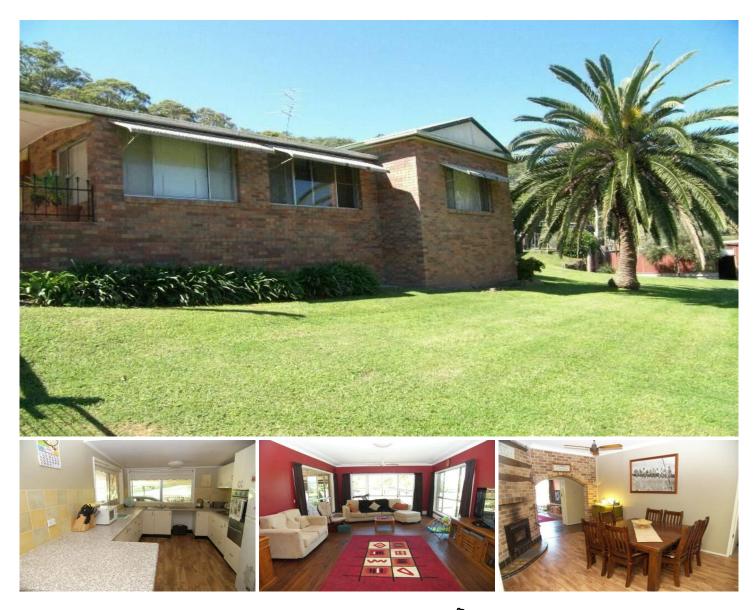

## YARRAMALONG

An opportunity to participate in the grand views of rural Yarramalong. Nestled under aging gums & tucked away on the hillside, sits this 2.5 acres of perfect harmony, located amongst larger scale grazing properties with some fantastic features including 3 bedrooms plus office, open living areas, large entertaining area overlooking the inground pool & capturing views from every corner of this well set out property. Garaging, workshop, stable & 3 grazing paddocks, chook yard & electric bore. Enjoy the park like scenery surrounding you as you completely unwind. Contact Scott Wall on 0403 271 122

## 3 🎮 1 🚔 2 🚘

| Price | :\$510,000 |
|-------|------------|
|-------|------------|

- Land Size : 10117 sqm View : http://www.o
  - : http://www.coastwidefn.com.au/sale/nsw/ce ntral-coast-region/yarramalong/residential/h ouse/5622839