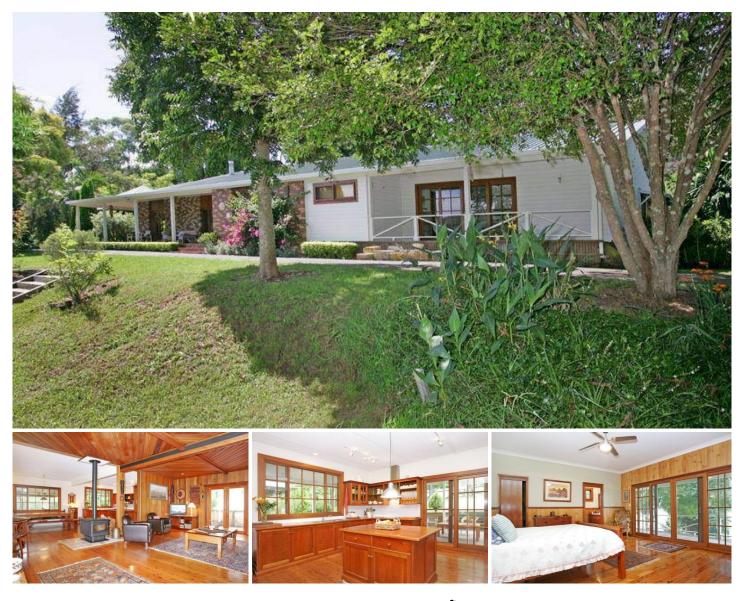

## YARRAMALONG

Exuding a unique charm that only time and care can create.

These 90 acres of rolling lush pastures of "Tallowood" is now for sale.

Here is the chance you have been looking for to own your own private valley less than an hour north of Sydney.

North facing country residence incorporating cypress floors, Balinese pavilion, fireplaces, brick & timber lined and surrounded by a backdrop of aging Sydney Blue Gums.

Excellent water provided by numerous spring fed dams and seasonal creek.

To appreciate the endless list of features "Tallowood" includes please call Scott Wall on 0403 271 122 for further details.