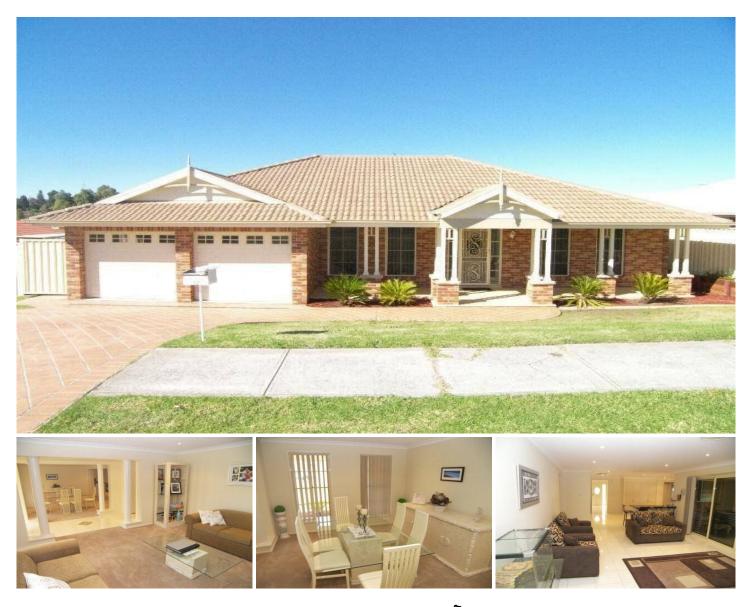

## HAMLYN TERRACE

Perfectly positioned within a breath of the amenities and conveniences of Hamlyn Terrace, this beautifully presented 4 bedroom on a 700 sqm block has all the impressive qualities, featuring a large master bedroom with ensuite & walk-in robe, double built-ins in other 3 bedrooms, open plan living & massive kitchen, formal lounge & dining, remote double lock-up garage with the plumbing set up for home hairdressing business, covered а outdoor entertaining area with gas points for the barbecue or heating, ducted air conditioning, fully insulated, fully plumbed bar & access to the outdoor entertaining area, large Italian porcelain tiles, downlights throughout, corner spa & floor to ceiling tiles in main bathroom, tinted windows for privacy & UV glare reduction.Suited to those who want a large home for the growing family, the entertainer or home business. Nothing has been spared in creating this wonderful home.