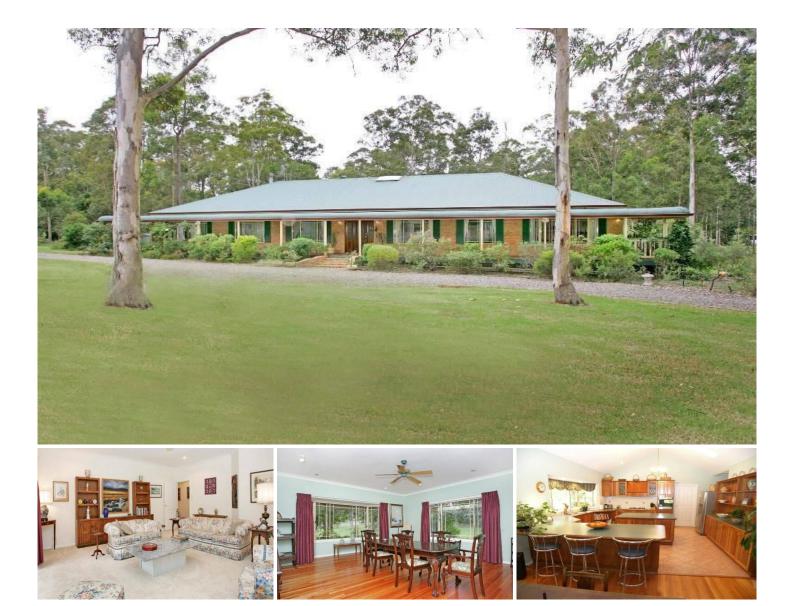

## JILLIBY

Live your dream in this beautifully cared for home nestled on 2.5 acres of good land.

The home boasts 4 large bedrooms, the main has a walk in robe & spacious ensuite with spa bath.

Formal dining, comfortable lounge room, large rumpus room, stylish office and a modern kitchen suitable for any top class chef

which also has a large walk in pantry.

Air conditioning slow combustion fireplace, attic storage, 9' ceilings, verandahs for entertainment or relaxation & a triple car garage.

Established grounds with a small dam & water pump for the gardens & vegetables completes the picture.

## 4 🛤 2 🚔 3 🚘

View

Land Size : 10117 sqm

: http://www.coastwidefn.com.au/sale/nsw/ce ntral-coast-region/jilliby/residential/house/56 22722

Chris Manuelle 0412 133 143