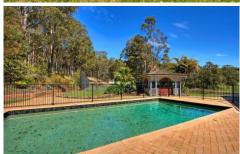

## **JILLIBY**

Amber - centrally located, prestige style residence in an elevated North Easterly position.

- \* 5 bedroom residence with 2 living areas
- \* Inground concrete pool
- \* Billiards room, entertainment area/BBQ Pavilion \* 4 car lock up garage & 5 car machinery bay
- \* Full size floodlit tennis court
- Steam sauna room, outdoor spa pavilion within garden setting
- \* Fully fenced paddocks with permanent water \* 2 dams+ extensive irrigation throughout
- \* Set on 33 acres of flood free land.