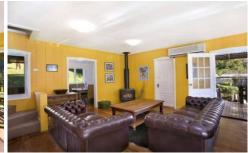

## YARRAMALONG

This solid timber farmhouse only 9 years young is located at Ravensdale part of the Yarramalong Valley & blends right into the surrounding countryside with 2 levels comprising 4 bedrooms, spacious kitchen, cosy lounge room with wood fire, main bathroom with lead light windows a feature, study/kids TV room. Timber flooring throughout designed to be cool in summer & warm in winter, air conditioning & wood fire place to maintain an optimum temperature all year round. Wide covered verandahs on 3 sides overlooking grazing paddocks whilst surrounded by breathtaking scenery plus an above ground pool. Ideal opportunity for the horse lovers with arena, stables, fully fenced paddocks. A workshop & machinery shed plus carports along with garaging provide ample storage & outdoor working areas. This drought proof property comprises over 8.5 acres of paddocks, each pasture improved with own water supply. The property is located in