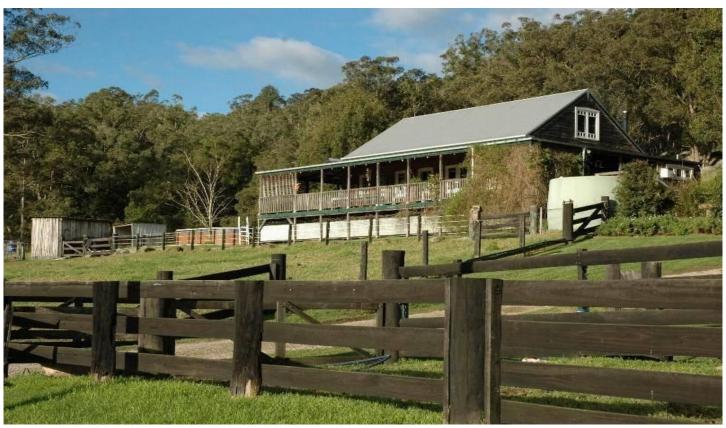

## YARRAMALONG

This solid timber farmhouse only 9 years young is located at Ravensdale part of the Yarramalong Valley & blends right into the surrounding countryside with 2 levels comprising 4 bedrooms, spacious kitchen, cosy lounge room with wood fire, main bathroom with lead light windows a feature, study/kids TV room. Timber flooring throughout designed to be cool in summer & warm in winter, air conditioning & wood fire place to maintain an optimum temperature all year round. Wide covered verandahs on 3 sides overlooking grazing paddocks whilst surrounded by breathtaking scenery plus an above ground pool. Ideal opportunity for the horse lovers with arena, stables, fully fenced paddocks. A workshop & machinery shed plus carports along with garaging provide ample storage & outdoor working areas. This drought proof property comprises over 8.5 acres of paddocks, each pasture improved with own water supply. The property is located in