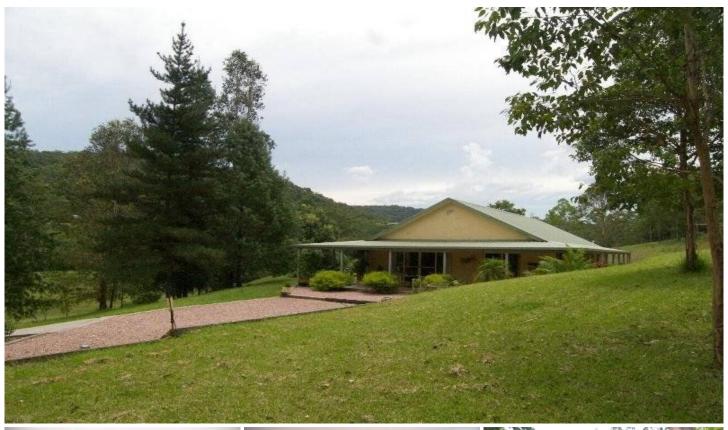

## **Cedar Brush Creek**

This country "Gem" is set amongst 17 private acres of rolling green pastures surrounded by native bushland. The homestead with spacious outdoor entertaining area overlooks the crystal clear creek & views to the Wattagan Mountains. Including a visitors quarters, machinery shed, cattle yard, fully fenced and all within 1 hour drive to Sydney. Near new homestead with beautiful kitchen, 3 bedrooms, large living area & wrap around verandahs. All this as you enter through a long tree lined driveway. This is the ideal retreat.