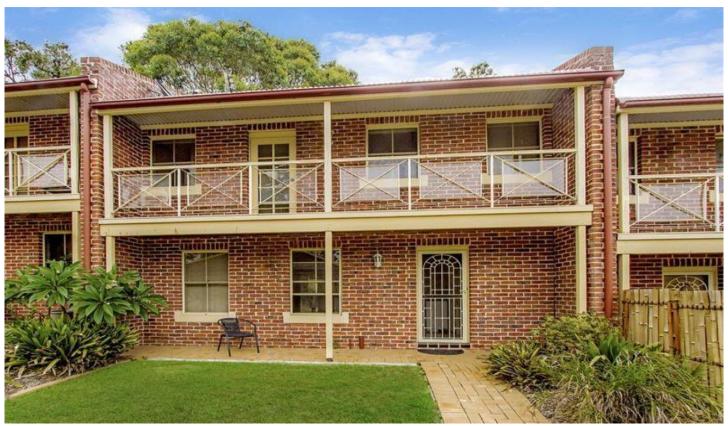

## 12/22 Hawthorn Place MARDI NSW

Recently renovated 3-bedroom townhouse located in a quiet sought after complex. Features include near new carpet, freshly painted throughout, near new oven/cooktop, open plan lounge/dining area, laundry with extra toilet, 2 built in robes, fenced rear yard plus SLUG and extra parking space. Access to community pool, tennis court and park areas included within rent. Sorry - no pets allowed