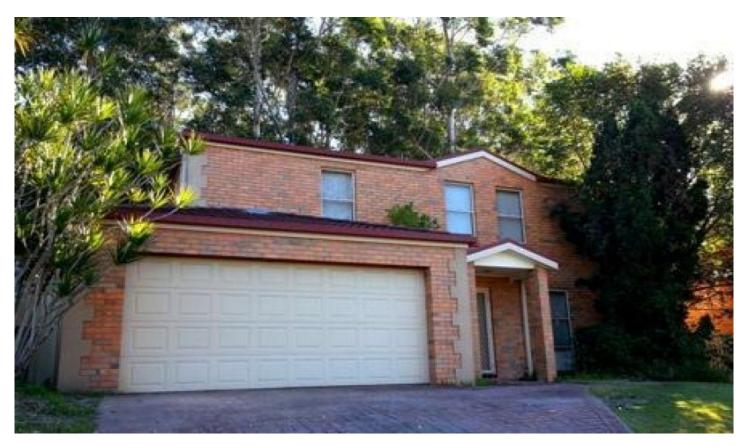

## 163 Woodbury Park Drive MARDI NSW

Family size, two storey brick home - freshly carpeted and painted throughout. Featuring 4-bedrooms, ensuite to master bedroom, formal lounge and dining rooms, tiled dining area overlooking kitchen with dishwasher, upstairs TV room/kids play area, A/C, large fenced yard, new covered entertaining area + remote control double lock up garage with internal access. Situated close to bus stop, 2-minute drive to Westfield Tuggerah shops and freeway access this handsome home has all the family is looking for. Pets on application