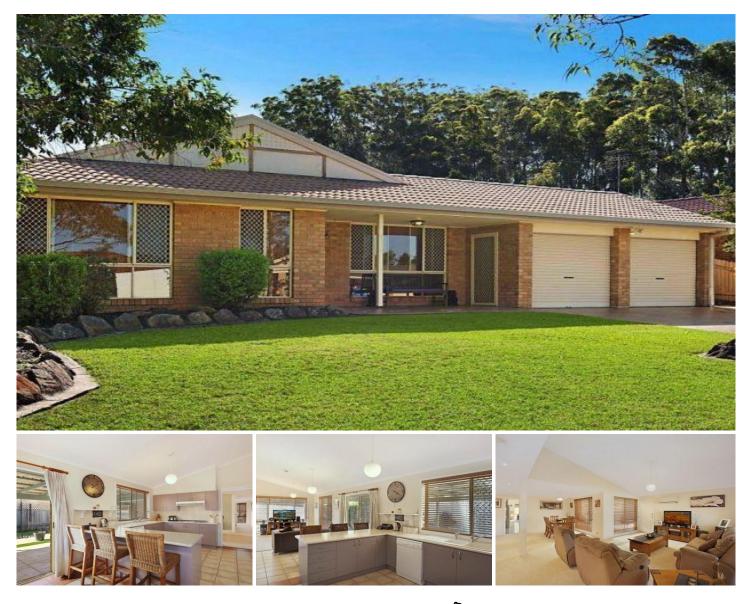

## 57 Woodbury Park Drive MARDI NSW

Be impressed with the comfort and quality that this well appointed single storey brick and tile home has to offer. The property features 4 bedrooms all with built ins, ensuite and walk in robe to main. The formal living areas boast raked ceilings and air conditioning. A well-appointed kitchen opens onto a large meals and family room as well as the covered entertaining area. Complete with double garage, drive thru access and a private fully fenced backyard this property is a great place to call home.