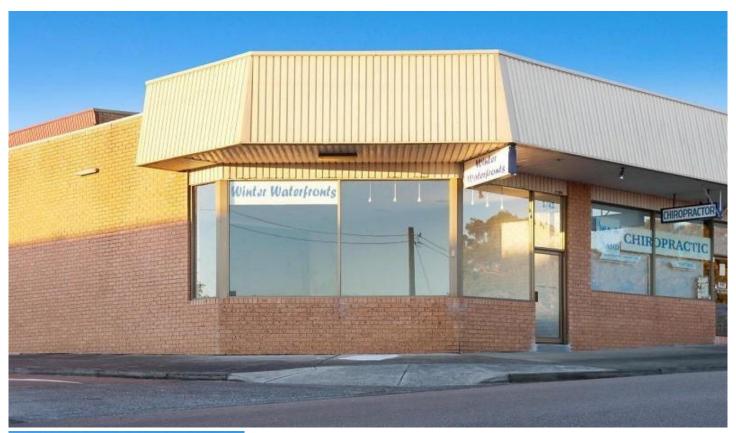

## 1/42 Victoria Avenue TOUKLEY NSW

Located within the bustling Toukley business & shopping precinct this is a fantastic opportunity to secure your own piece of retail/commercial space. Property Features: -

- \* Floor size approximately 63m2
- \* Full glass shop front
- \* Kitchenette/lunch room
- \* Amenities on site
- \* Zoning 3a business centre zone

The location provides ample parking & is just a short walk to all of the town centre businesses & retailers.