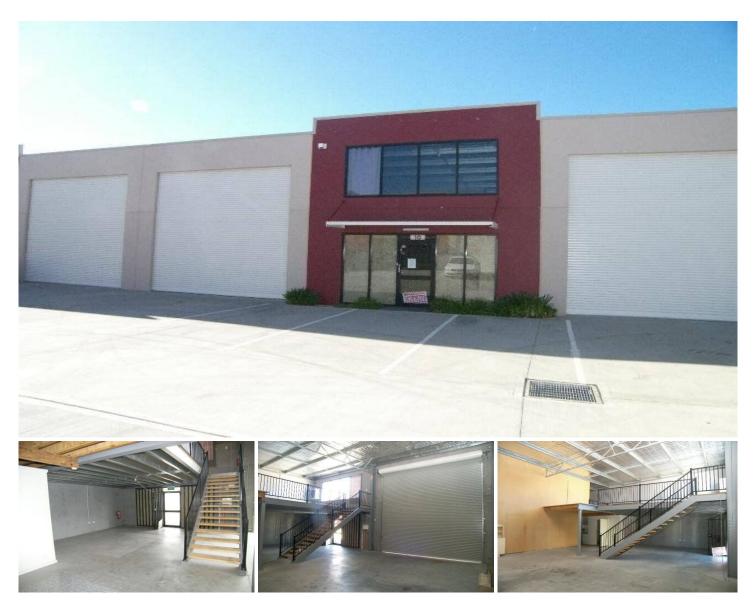

## Unit 10/10-12 Donaldson Street WYONG NSW

Located in one of the Central Coast's most prominent Industrial estates & conveniently located to the Pacific Highway, Wyong CBD, Wyong bus/rail interchange, Westfield Shopping Town & the F3 freeway. This Industrial unit features commercial shop front, container size door, floor area approximately 180 sqm + mezzanine floor, toilet, shower & kitchenette.