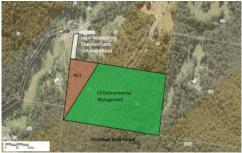

There is approximately 5-6 acres of land with an RU1 zoning on the North Western corner that with approval could be cleared to build your home.

The remainder of the land has an E3 zoning. Currently there is no vehicular access, however an unformed road provides legal access to the property from Chandlers lane. Building your driveway along this road will give an impressive entry to the property.