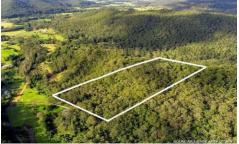

## 90 Chandlers Lane Wyong Creek NSW

No vehicle access

Set on approximately 23 bushland acres, this stunning north-west facing property offers a a unique opportunity to secure a large parcel of land with the view to building a unique lifestyle home.

There is approximately 5-6 acres of land with an RU1 zoning on the North Western corner that with approval could be cleared to build your home.

The remainder of the land has an E3 zoning. Currently there is no vehicular access, however an unformed road provides legal access to the property from Chandlers lane. Building your driveway along this road will give an impressive entry to the property.