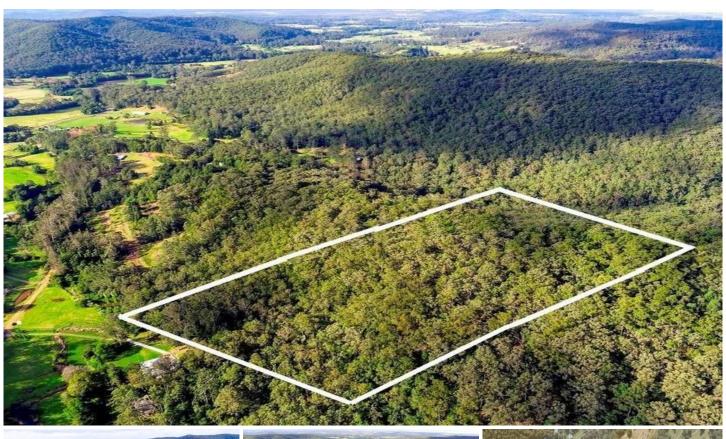

## 90 Chandlers Lane Wyong Creek NSW

No vehicle access

Set on approximately 23 bushland acres, this stunning north-west facing property offers a a unique opportunity to secure a large parcel of land with the view to building a unique lifestyle home.

There is approximately 5-6 acres of land with an RU1 zoning on the North Western corner that with approval could be cleared to build your home.

The remainder of the land has an E3 zoning. Currently there is no vehicular access, however an unformed road provides legal access to the property from Chandlers lane. Building your driveway along this road will give an impressive entry to the property.