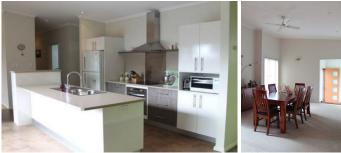

Accommodation 3 good size bedrooms with built in robes, ceiling fans and A/C units. Main bedroom features WIR and ensuite

Features High ceilings compliment bright and airy interiors. Kitchen with breakfast bar, stainless steel cooking appliances + dishwasher. Separate dining room and lounge room with A/C unit and ceiling fans. Gas connections ideal