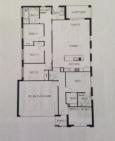

Boasting quality inclusions throughout including dishwasher, gas cooking and connections, 4 good size bedrooms all with built in robes, TV room/study, large bright open plan living area, air con, ensuite & WIR to master bedroom, bathroom with shower toilet and bath, and double lock up garage.